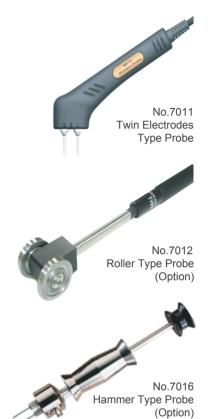

## Option Accessories \*About features of moisture probes, please refer to page 21.

| •       | 1 /1 1 0                            |
|---------|-------------------------------------|
| No.7011 | Twin electrodes type moisture probe |
| No.7012 | Roller type moisture probe          |
| No.7013 | Deep insert type moisture probe     |
| No.7014 | Sword type moisture probe           |
| No.7016 | Hammer type moisture probe          |
| No.7017 | Heavy puncture type moisture probe  |