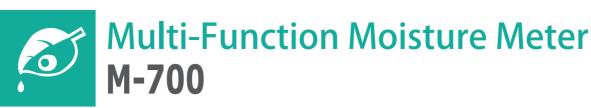

## Features:

- Built-in multi-function
- Suitable different type of probes
- 8 type of wood calibrations scales
- Data-Hold, Max. / Min.
- Built-in calibration
- Easy to operate, Long-term stability

## **Specifications of M-700**

| Opcomod                        |                  |                                                                       |
|--------------------------------|------------------|-----------------------------------------------------------------------|
| Measurement Range ( % WME)     |                  | 5.5 ~ 99.9% (Digital LCD Display)                                     |
| Accuracy (at 25°C)             |                  | ±1% (tiny difference depends on testing materials)                    |
| Resolution                     |                  | 0.1%                                                                  |
| Operating Range                |                  | -10 ~ +50°C (with temperature compensation)                           |
| No. of wood calibration scales |                  | 8 scales selectable                                                   |
| Sampling Rate                  |                  | Approx. 1 reading / sec.                                              |
| Main Functions                 |                  | Auto/Manual turn off, Hold , Record Max. / Min. Built-in Calibration, |
|                                |                  | Wood Calibration Scales, Low Battery Warning.                         |
| Power Supply                   |                  | 9V Battery × 1 pc or AC Adaptor (option)                              |
| Battery Life                   |                  | Approx. 180 hours (continues)                                         |
| Dimensions                     | Meter            | 168 × 73 × 33 mm (6.6 × 3.0 × 1.3 inch)                               |
|                                | Probe (No. 7011) | L: 120 mm, Cable: 1 meter                                             |
| Weight                         |                  | Approx. 200g (7.0 oz) including battery                               |
| Accessories                    |                  | Twin electrodes type moisture probe (No.7011)                         |
|                                |                  | • Protecting cap (No.703M)                                            |
|                                |                  | • Latching carrying case (No.755C)                                    |
|                                |                  | Operation manual (With wood calibration scales)                       |