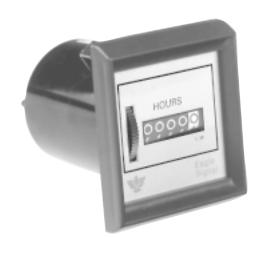

### **OPERATION**

The Eagle Signal brand HK5 series time totalizer has a synchronous motor which drives a set of digit readout wheels to indicate the total time the unit is energized. Six digit-wheels, including a 1/10 digit on hours and minutes, provide a fine, wide range of time measurement. The HK5 features a front mounted reset wheel. It can be reset to zero at any time during its operation.

# **MOUNTING**

Requires 2 3/8 diameter panel cutout for mounting. 1/2 maximum mounting panel thickness.

CAUTION: When resetting the HK5 unit, adjust odometer to position 00000 at top of window, as shown.