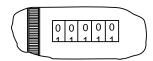

# **MOUNTING**

Requires 2 3/8 diameter panel cutout for mounting. 1/2 maximum mounting panel thickness.

CAUTION: When resetting the HK5 unit, adjust odometer to position 00000 at top of window, as shown.