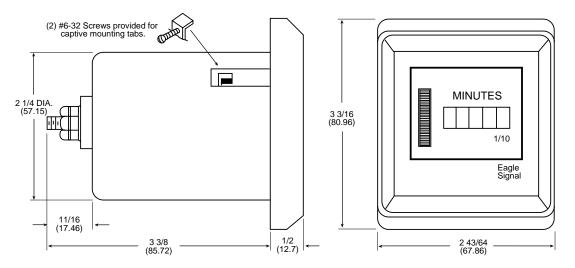

# **MOUNTING**

Requires 2 3/8 diameter panel cutout for mounting. 1/2 maximum mounting panel thickness.

CAUTION: When resetting the HK5 unit, adjust odometer to position 00000 at top of window, as shown.