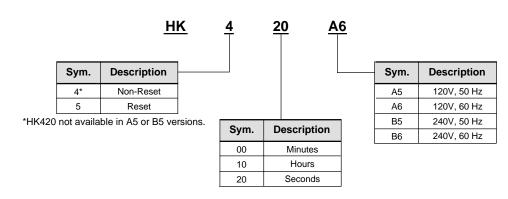

#### **SPECIFICATIONS**

Time Ranges: Non-Reset

| Sym.  | Time<br>Range |
|-------|---------------|
| HK400 | 99999.9 Min.  |
| HK410 | 99999.9 Hr.   |
| HK420 | 999999 Sec.   |

#### Reset

| Sym.  | Time<br>Range |
|-------|---------------|
| HK500 | 9999.9 Min.   |
| HK510 | 9999.9 Hr.    |
| HK520 | 99999 Sec.    |

Voltage/Frequency: 120V (+10, -15%), 50/60 Hz

240V (+10, -15%), 50/60 Hz

### ORDERING INFORMATION

Consult Customer Service for availability of other voltages and frequencies.