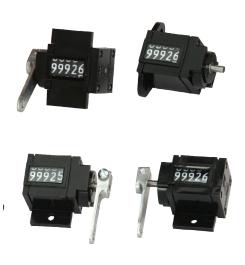

# 7458, 7459, 7460, 7461 Series Small Square Case Counters

A very popular family of flange mount case, 5-figure nonreset totalizers. All models feature a scratch resistant front crystal, smooth low torque operation, and dust resistant construction.

These counters are compact non-reset counters available with ratchet drive, revolution drive, direct drive or rotary ratchet drive. All these technologies are in the same miniature form factor and can fit in a 1" cube exclusive of flanges. Can be clipped in or clamped to eliminate the need for mounting provisions/flanges.

Models are available with input shaft drives which count from a ratcheting motion, or rotary drives with count per revolution ratios of 1:1, 10:1, or 1:10.

- Precision design provides smooth operation and long service life
- Easy to see display High contrast white-on-black figures
- Scratch resistant front crystal
- Stainless steel drive shaft; Tough molded case and internal parts
- Lubrication never required
- Compact and lightweight
- Wide temperature range, -40° to +160°F (-40° to +57°C)