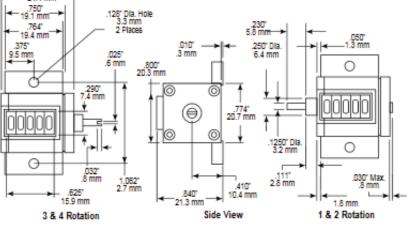

#### **DIMENSIONS**

#### **ROTATION DIAGRAM**

Denoted by 6th number in item number.

Special Variations Available. Please consult factory.

VEEDER-ROOT

6 1.800.390.6405

www.veeder-rootcounters.com

☑ customer.service@sptech.com