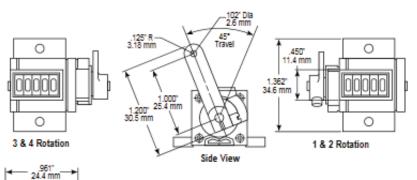

#### **DIMENSIONS**

#### **ROTATION DIAGRAM**

Denoted by 6th number in item number.

Special Variations Available. Please consult factory.

VEEDER-ROOT

6 1.800.390.6405

www.veeder-rootcounters.com

☑ customer.service@sptech.com