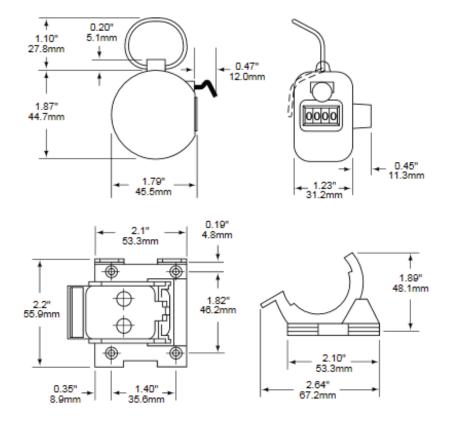

|
| RESET             | Manual knob, rotary                                                                                                                                                       |
| MOUNTING          | Hand-held or detachable mounting base                                                                                                                                     |
| CONSTRUCTION      | Case: Polycarbonate<br>Knob & Wheels: Acetal resin<br>Internal Working Parts: Hardened steel and acetal resin<br>Finger Ring and Pushbutton: Hardened steel, black finish |
| WEIGHT            | Hand Tally: 1.2 oz. (34.02g)<br>Mounting Base: 1.2 oz. (34.02g)                                                                                                           |

### **DIMENSIONS**



#### **ORDERING INFORMATION**

Standard Models

762304-001 Hand Tally 300301-547 Mounting Base

Special variations available. Please consult factory.