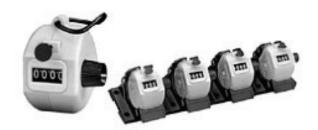

# **7623 Series Hand Tally**

The universally popular 7623 Series Hand Tally from Veeder-Root. Solid, accurate, reliable – its high impact, corrosion resistant construction is designed to outlast low quality imitations many times over. It can be used for unlimited counting chores. Traffic analysis, attendance, sporting events, arming and ranching operations, inventory control, surveys, laboratory studies, production counting.

An accessory mounting base is predrilled for mounting to a desk, bench, or other surface. It securely cradles the 7623 Series for use at a fixed location, but allows it to be easily removed for use in the field.

- 4 figures counts to 9999
- Compact and lightweight
- Impact, dust and corrosion resistant
- Weather resistant use it indoors or out
- Smooth action quick-reset knob
- Meets U.S. government standards
- High contrast, white on black display figures
- Accessory mounting base allows fixed or portable use
- Low cost