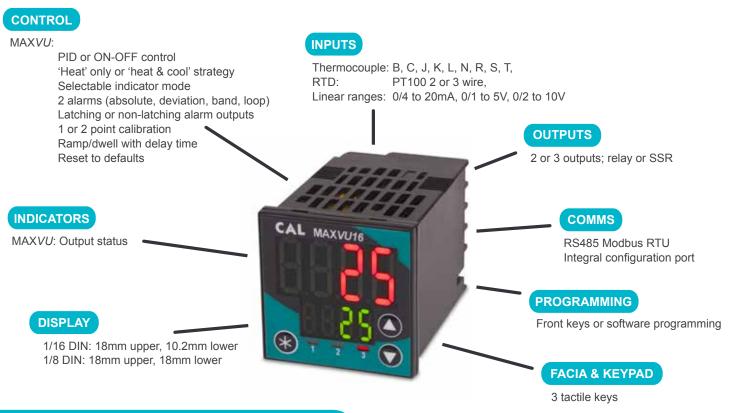

### MAXVU

The new MAXVU is a cost effective temperature controller which is fast to configure, has improved display visibility and reduces costs by minimising wiring and panel space.

## Improve Process Monitoring with a High Visibility Display

The high visibility display provides increased clarity and enables vital process information and alarm messages to be viewed at a glance, even from a distance.

MAX*VU*'s impressive large digits create the largest active display area for any 1/16DIN (48x48mm) controller and is equally impressive on the larger 1/8DIN version (96 x48mm). MAXVU16