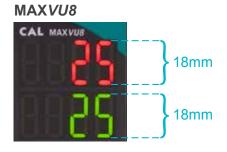

MAX*VU*'s impressive large digits create the largest active display area for any 1/16DIN (48x48mm) controller and is equally impressive on the larger 1/8DIN version (96 x48mm). MAXVU16