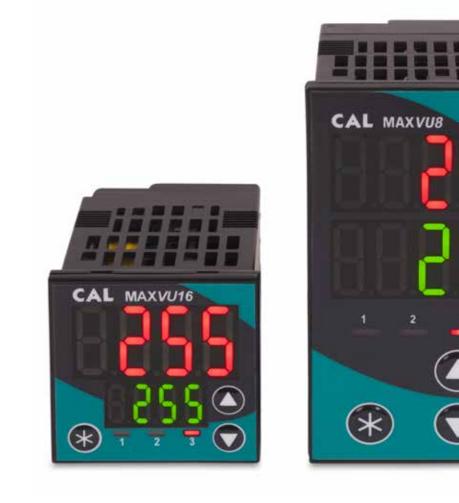

## Improve Process Monitoring with a High Visibility Display

The high visibility display provides increased clarity and enables vital process information and alarm messages to be viewed at a glance, even from a distance.

MAX*VU*'s impressive large digits create the largest active display area for any 1/16DIN (48x48mm) controller and is equally impressive on the larger 1/8DIN version (96 x48mm). MAXVU16