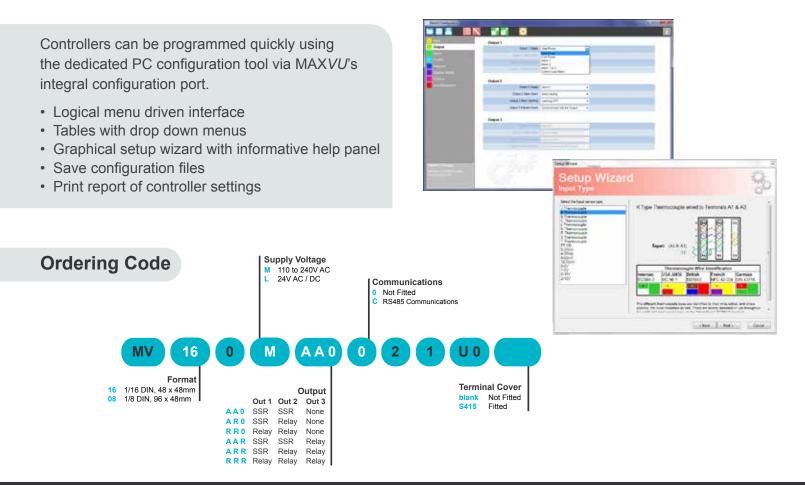

Alternatively fast configuration of multiple instruments can be achieved with the easy-to-use MAX*VU* PC Software.

### MAXVU Configuration Software

MAX*VU* provides an affordable solution for applications needing essential temperature control.

Plastic & Rubber Extrusion