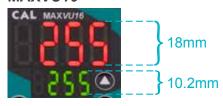

MAX*VU*'s impressive large digits create the largest active display area for any 1/16DIN (48x48mm) controller and is equally impressive on the larger 1/8DIN version (96 x48mm). MAXVU16