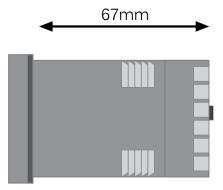

### **Reduce Space Required Behind-the-Panel**

The short 67mm depth benefits installers by giving better access and reducing the panel depth required.

This results in MAXVU being easier to wire and quicker to install to save in overall costs.