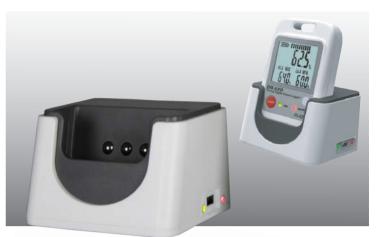

#### Features of DFC-201U:

- Multiple Graphs and Statistics
- Real-Time Recording
- Automatic Time Synchronization
- Graphs Customizable, Zoom In / Zoom Out
- Digital Calibration and Deviation Revision
- Manual Start / Software Start / Delay Start
- °C / °F Available
- Data Table View



#### Software Main Functions:

- Automatic search & Link: Search for Data-Logger and connect it to PC automatically. Displaying COM PORT with Build-in setting data.
- Multi Functional Settings: Can be set of Alarm range, Deviation value, Sampling rate, Location registration, Delay start time, and Button start.
- Real time: Display real time data while recording.
- Data sheet: Display the Record period, Readings, Measured values and Related settings.
- Statistics: Max./ Min./ Averages display.
- Trend Line: Zoom in / Zoom out available, setting the desired timeframe to observe it.
- Dew point calculation, convert to temperature unit
- Data table view and annotation
- Data Export: Export internal data to .csv format, opening file via NOTEPAD & EXCEL® available.
- Graphic Export: Export gra