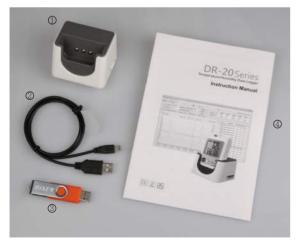

### Accessories of DFC-201U:

## **Ordering Information:**

| No. | Model No. | Descriptions                          |
|-----|-----------|---------------------------------------|
| 1   | DFC-201U  | USB Docking station                   |
| 2   | DR-USB-W  | USB computer interface cable          |
| 3   | DR-USB-S  | USB Flash Drive for software & Manual |
| 4   | DR-1.05M  | User's manual                         |