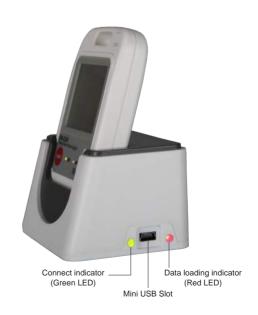

- Trend Line: Zoom in / Zoom out available, setting the desired timeframe to observe it.
- Dew point calculation, convert to temperature unit
- Data table view and annotation
- Data Export: Export internal data to .csv format, opening file via NOTEPAD & EXCEL® available.
- Graphic Export: Export graphics to .bmp format.

### Accessories of DFC-201U:



## **Ordering Information:**

| No. | Model No. | Descriptions                          |
|-----|-----------|---------------------------------------|
| 1   | DFC-201U  | USB Docking station                   |
| 2   | DR-USB-W  | USB computer interface cable          |
| 3   | DR-USB-S  | USB Flash Drive for software & Manual |
| 4   | DR-1.05M  | User's manual                         |

# Shape of DFC-201U:

Dimensions: 70×58×46mm (W×D×H)