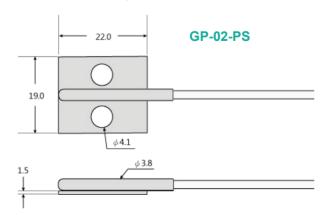

#### **Specifications of GP-02**

| •                                |                                                                     |
|----------------------------------|---------------------------------------------------------------------|
| Model                            | GP-02 (Attachble type) / GP-02-PS (Screws mounting type)            |
| Sensor Element                   | PT100Ω Class A (thermocouple type optioned)                         |
| <b>Extension of Signal Cable</b> | 1M for standard. (The length can be customized)                     |
| Sheet Size                       | GP-02: 10 ×16mm, t=1.0mm                                            |
|                                  | GP-02-PS: 19×22mm, t=1.5mm                                          |
| Reaction Rate                    | Approx. 15 sec. X Surface completely fit circumstances              |
| Thermal Conductivity             | Lower than 100°C, ≥ 0.8W/mk                                         |
|                                  | Higher than 120°C, > 1.5W/mk                                        |
| Mechanical Strength              | Climate-bearable for outdoor use                                    |
|                                  | Anti-corrosion : Gasoline, Acetone, Cleaning fluid, Acid-base agent |
| Approvals                        | IP57, CE, UL, RoHS                                                  |
|                                  |                                                                     |