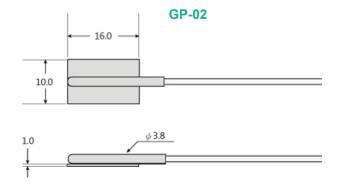

#### **Specifications of GP-02**

| •                                |                                                                     |
|----------------------------------|---------------------------------------------------------------------|
| Model                            | GP-02 (Attachble type) / GP-02-PS (Screws mounting type)            |
| Sensor Element                   | PT100Ω Class A (thermocouple type optioned)                         |
| <b>Extension of Signal Cable</b> | 1M for standard. (The length can be customized)                     |
| Sheet Size                       | GP-02: 10 ×16mm, t=1.0mm                                            |
|                                  | GP-02-PS: 19×22mm, t=1.5mm                                          |
| Reaction Rate                    | Approx. 15 sec. X Surface completely fit circumstances              |
| Thermal Conductivity             | Lower than 100°C, ≥ 0.8W/mk                                         |
|                                  | Higher than 120°C, > 1.5W/mk                                        |
| Mechanical Strength              | Climate-bearable for outdoor use                                    |
|                                  | Anti-corrosion : Gasoline, Acetone, Cleaning fluid, Acid-base agent |
| Approvals                        | IP57, CE, UL, RoHS                                                  |
|                                  |                                                                     |