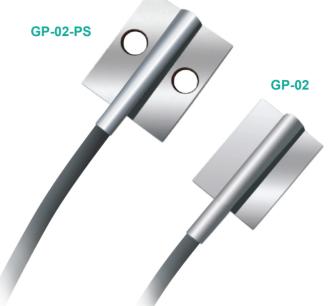

# **Surface Temperature Sensor**

**GP-02** series

□ CE □ Water-proof □ UL □ IP57 □ High precision □ RoHS

#### **Specifications of GP-02**

| •                                |                                                                     |
|----------------------------------|---------------------------------------------------------------------|
| Model                            | GP-02 (Attachble type) / GP-02-PS (Screws mounting type)            |
| Sensor Element                   | PT100Ω Class A (thermocouple type optioned)                         |
| <b>Extension of Signal Cable</b> | 1M for standard. (The length can be customized)                     |
| Sheet Size                       | GP-02: 10 ×16mm, t=1.0mm                                            |
|                                  | GP-02-PS: 19×22mm, t=1.5mm                                          |
| Reaction Rate                    | Approx. 15 sec. X Surface completely fit circumstances              |
| Thermal Conductivity             | Lower than 100°C, ≥ 0.8W/mk                                         |
|                                  | Higher than 120°C, > 1.5W/mk                                        |
| Mechanical Strength              | Climate-bearable for outdoor use                                    |
|                                  | Anti-corrosion : Gasoline, Acetone, Cleaning fluid, Acid-base agent |
| Approvals                        | IP57, CE, UL, RoHS                                                  |
|                                  |                                                                     |