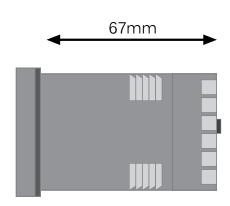

### **Reduce Space Required Behind-the-Panel**

The short 67mm depth benefits installers by giving better access and reducing the panel depth required.

This results in MAX*VU* being easier to wire and quicker to install to save in overall costs.