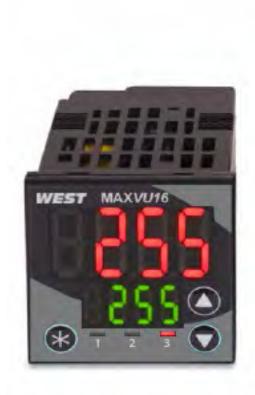

MAX*VU*'s impressive large digits create the largest active display area for any 1/16DIN (48x48mm) controller and is equally impressive on the larger 1/8DIN version (96 x48mm).

#### MAX*VU16*