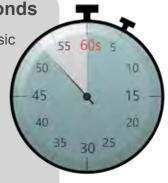

#### At-a-Glance

Save Valuable Time - Set-Up in Under 60 Seconds

MAXVU has been specially designed for ease of use with a basic setup menu accessed from the front keypad.

- Includes 10 most common parameter settings
- Set-up in less than 60 sec for many applications
- · Advanced set-up menu can also be accessed when needed