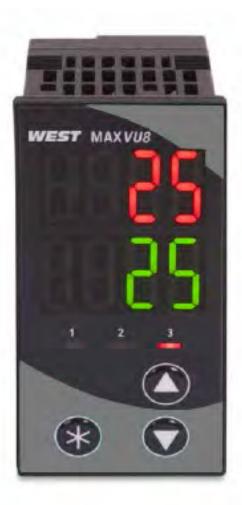

MAX*VU*'s impressive large digits create the largest active display area for any 1/16DIN (48x48mm) controller and is equally impressive on the larger 1/8DIN version (96 x48mm).

#### MAXVU8