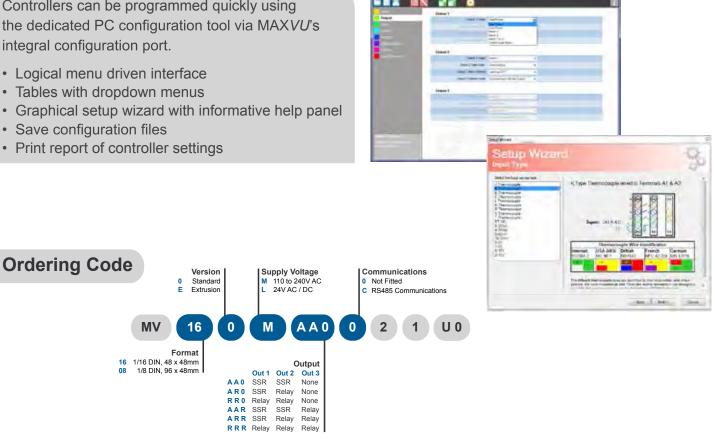

## **MAXVU** Configuration Software

Controllers can be programmed quickly using the dedicated PC configuration tool via MAXVU's integral configuration port.

- · Logical menu driven interface
- Tables with dropdown menus
- Graphical setup wizard with informative help panel
- · Save configuration files
- · Print report of controller settings