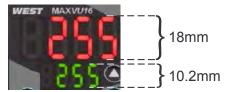

# Improve Process Monitoring with a High Visibility Display

The high visibility display provides increased clarity and enables vital process information and alarm messages to be viewed at a glance, even from a distance.

MAX*VU*'s impressive large digits create the largest active display area for any 1/16DIN (48x48mm) controller and is equally impressive on the larger 1/8DIN version (96 x48mm).