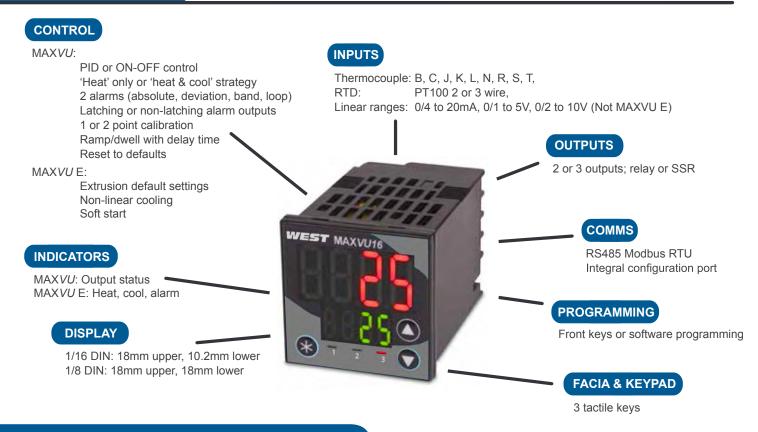

#### At-a-Glance

Save Valuable Time - Set-Up in Under 60 Seconds

MAXVU has been specially designed for ease of use with a basic setup menu accessed from the front keypad.

- Includes 10 most common parameter settings
- Set-up in less than 60 sec for many applications
- · Advanced set-up menu can also be accessed when needed

### **Key Features**