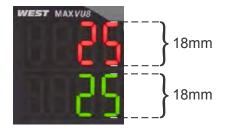

# Improve Process Monitoring with a High Visibility Display

The high visibility display provides increased clarity and enables vital process information and alarm messages to be viewed at a glance, even from a distance.

MAX*VU*'s impressive large digits create the largest active display area for any 1/16DIN (48x48mm) controller and is equally impressive on the larger 1/8DIN version (96 x48mm).