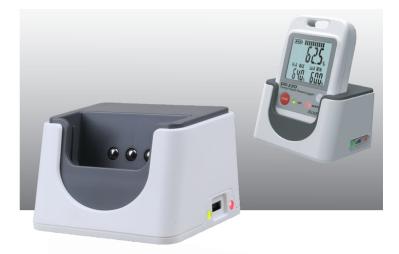

# USB Docking Station and Software DFC-201U for DR-20N series

#### Shape of DFC-201U Dimensions: 70×58×46mm (W×D×H)