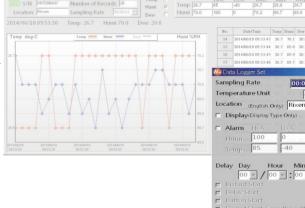

#### Features of DFC-201U:

- Multiple Graphs and Statistics
- Real-Time Recording
- Automatic Time Synchronization
- Graphs Customizable, Zoom In / Zoom Out
- Digital Calibration and Deviation Revision
- Manual Start / Software Start / Delay Start
- °C / °F Available
- Data Table View
- Automatic export to MS Excel<sup>®</sup>

#### Software Main Functions:

- Automatic search & Link: Search for Data-Logger and connect it to PC automatically. Displaying COM PORT with Build-in setting data.
- •Multi Functional Settings: Can be set of Alarm range, Deviation value, Sampling rate, Location registration, Delay start time, and Button start.
- Real time: Display real time data while recording.
- Data sheet: Display the Record period, Readings, Measured values and Related settings.
- Statistics: Max./ Min./ Averages display.
- Trend Line: Zoom in / Zoom out available, setting the desired timeframe to observe it.
- Dew point calculation, convert to temperature unit
- Data table view and annotation
- Data Export: Export internal data to .csv format, opening file via NOTEPAD & EXCEL® available.
- Graphic Export: Export graphics to .bmp format.