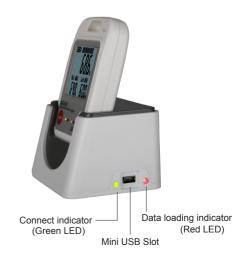

#### DFC-201U

- ① DFC-201U USB Docking station
- ② **DR-USB-W** USB computer interface cable
- ③ DR-USB-S USB Flash Drive for software & Manual
- (4) DR-1.05M User's manual

#### Shape of DFC-201U Dimensions: 70×58×46mm (W×D×H)