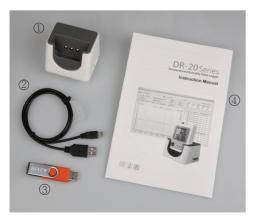

#### DFC-201U

- ① DFC-201U USB Docking station
- ② **DR-USB-W** USB computer interface cable
- ③ DR-USB-S USB Flash Drive for software & Manual
- (4) DR-1.05M User's manual