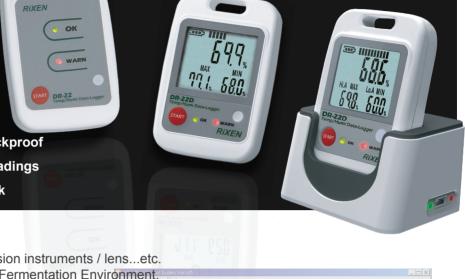

# **Temperature / Humidity Data Logger**

DR-20N series IP65 Dust & Splash Proof Battery changeable, Shockproof DIP65 DCE RoHS

- □ Change the Battery available
- Long-Life Battery
- □ Real-Time Recording
- □ Multi Use & Durable
- □ LED Status Information
- 🗆 Max./Min./Hi-Lo Alarm
- □ IP65 Dust & Splash Proof, Shockproof
- □ Data-Logging up to 500,000 Readings
- □ Collocations DFC-201U for work

Record and Research of Ecological Environmental,

Warehouse, Laboratory, Museum, Dry Cabinet control

Model No. \* Select the Model Number based on your individual needs.

**DR-20 Temperature Data Logger** LED Status information **DR-20D** Temperature Data Logger LCD Display & LED Status information DR-22 Temperature / Humidity Data Logger LED Status information DR-22D Temperature / Humidity Data Logger LCD Display & LED Status information

### Specifications of DR-20N series

Start Exit

| opeemeater      |                                                                                                                                                                                                                                                                                                                                                                                                                                                                | onoo   |                                                                                                                        |        |
|-----------------|----------------------------------------------------------------------------------------------------------------------------------------------------------------------------------------------------------------------------------------------------------------------------------------------------------------------------------------------------------------------------------------------------------------------------------------------------------------|--------|------------------------------------------------------------------------------------------------------------------------|--------|
| Model No.       | DR-20                                                                                                                                                                                                                                                                                                                                                                                                                                                          | DR-20D | DR-22                                                                                                                  | DR-22D |
| Measuring Range | Temperature: -40~+85°C (-40~+185°F)                                                                                                                                                                                                                                                                                                                                                                                                                            |        | Temperature:-40~+85°C (-40~+185°F)<br>Humidity: 0~100% RH<br>Dew Point: -70~+85°C (-94~+185 °F) ※Displayed in software |        |
| Resolution      | Temperature: 0.1°C (0.1°F)                                                                                                                                                                                                                                                                                                                                                                                                                                     |        | Temperature: 0.1°C (0.1°F); Humidity: 0.1%RH                                                                           |        |
| Accuracy        | ±0.5°C (±0.9°F)                                                                                                                                                                                                                                                                                                                                                                                                                                                |        | ±0.5°C (±0.9°F) / ±3%RH                                                                                                |        |
| Memory          | 500,000 readings                                                                                                                                                                                                                                                                                                                                                                                                                                               |        | Temperature: 250,000 readings, Humidity: 250,000 readings                                                              |        |
| Display         | LCD Display (DR-20D & DR-22D only) + LED Status information (Red & Green)                                                                                                                                                                                                                                                                                                                                                                                      |        |                                                                                                                        |        |
| Sensor          | Precision semiconductor sensor                                                                                                                                                                                                                                                                                                                                                                                                                                 |        |                                                                                                                        |        |
| Sample Rate     | 1 second to 24 hours, selectable in software                                                                                                                                                                                                                                                                                                                                                                                                                   |        |                                                                                                                        |        |
| Baud Rate       | 57600                                                                                                                                                                                                                                                                                                                                                                                                                                                          |        |                                                                                                                        |        |
| Battery Life    | About 2 years typical (at above 0°C, 15 minute recording rate with display off and not set alarm function)                                                                                                                                                                                                                                                                                                                                                     |        |                                                                                                                        |        |
| No.DR-2BP       | Battery replacement parts (option)                                                                                                                                                                                                                                                                                                                                                                                                                             |        |                                                                                                                        |        |
| Main Functions  | <b>Generic features:</b> Real-Time, Software start / Button start / Delay start, IP65 Dust & Splash proof<br>Red LED alarm indicator, Green LED blinks to indicate device is action, Built-in S/N, Digital calibration<br><b>Display type features:</b> Display the value of temperature and humidity simultaneously ;<br>Max. Min. Hi/Lo Alarm ; Memory capacity and power indication<br>※ Funtions of software, please refer to the instructions of DFC-201U |        |                                                                                                                        |        |
| Dimensions      | 80 × 53 × 16mm (3.15 × 2.09 × 0.63 inches)                                                                                                                                                                                                                                                                                                                                                                                                                     |        |                                                                                                                        |        |
| Weight          | DR-20 / DR-22 Approx. 54g, DR-20D / DR-22D Approx. 60g                                                                                                                                                                                                                                                                                                                                                                                                         |        |                                                                                                                        |        |
| Approvals       | RoHS, CE, IP65                                                                                                                                                                                                                                                                                                                                                                                                                                                 |        |                                                                                                                        |        |