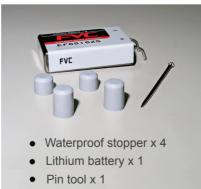

on, Delay start time, and Button start.
- Real time: Display real time data while recording.
- Data sheet: Display the Record period, Readings, Measured values and Related settings.
- Statistics: Max./ Min./ Averages display.
- Trend Line: Zoom in / Zoom out available, setting the desired timeframe to observe it.
- Dew point calculation, convert to temperature unit
- Data table view and annotation
- Data Export: Export internal data to .csv format, opening file via NOTEPAD & EXCEL® available.
- Graphic Export: Export graphics to .bmp format.

## Accessories of DR-20N series:

#### DFC-201U



- ① DFC-201U USB Docking station
- ② **DR-USB-W** USB computer interface cable
- ③ DR-USB-S USB Flash Drive for software & Manual
- (4) DR-1.05M User's manual

#### DR-2BP (Battery replacement kits)



#### Shape of DFC-201U Dimensions: 70×58×46mm (W×D×H)