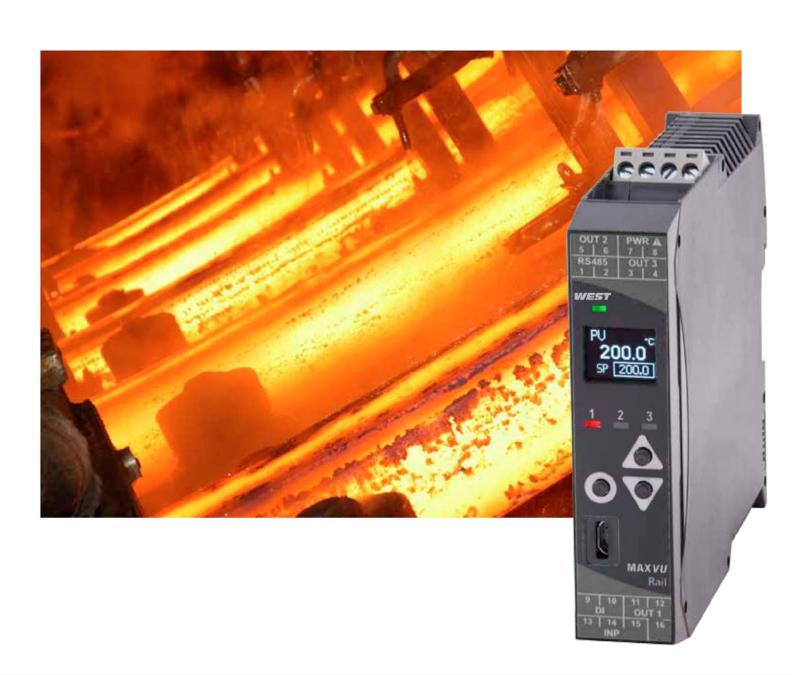

# MAXVU rail

DIN-rail Temperature Controller/Transmitter and Limiter

MAXVU Rail is a compact DIN-rail mount temperature controller/transmitter and limiter range for general industrial and scientific equipment requiring a reduced back panel footprint, centralised control or minimal front panel components.

The slim 22.5mm width behind panel devices are quick to integrate in a system and easy to set-up, the affordable product family offers;

- PID controller for stable and efficient temperature and process control
- Transmitter function for monitoring and data collection of process measurements
- FM approved limit device for machine protection