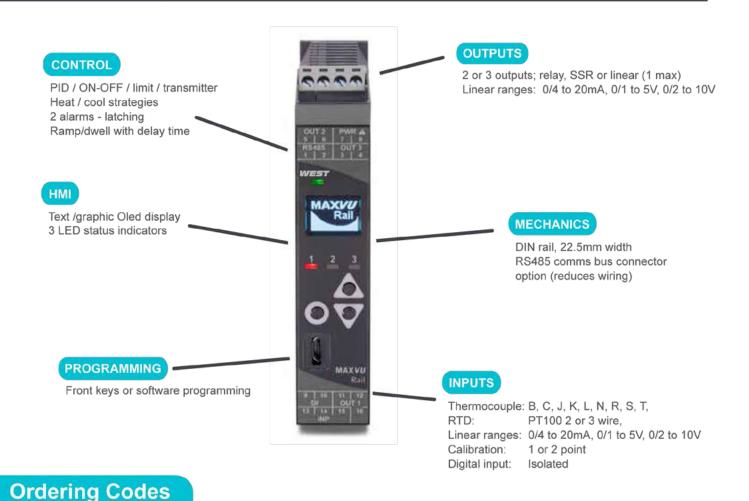

# MAXVU rail

DIN-rail Temperature Controller/Transmitter and Limiter

MAXVU Rail is a compact DIN-rail mount temperature controller/transmitter and limiter range for general industrial and scientific equipment requiring a reduced back panel footprint, centralised control or minimal front panel components.

The slim 22.5mm width behind panel devices are quick to integrate in a system and easy to set-up, the affordable product family offers;

- PID controller for stable and efficient temperature and process control
- Transmitter function for monitoring and data collection of process measurements
- FM approved limit device for machine protection

### Clear text/graphic display

MAXVU Rail incorporates the latest Oled technology display for high contrast text/graphic display with a wide viewing angle, easily visible to configure in bright sunlight or a dark control panel.

#### Short set up menu

MAXVU Rail has been specially designed for ease-of-use through a quick setup menu accessed from the front keypad.

- · Includes the most common parameter settings
- Prioritised parameter options, default is the most common option with second most common next on the list
- · Other parameters still available through the full menu

#### PC Configuration software

Alternatively, fast configuration of instruments can be achieved with the MAXVU software via the controller's front access configuration port

- · Logical menu driven interface
- · Tables with drop down menus
- · Graphical setup wizard with informative help panel
- · Save configuration files
- · Print report of controller settings