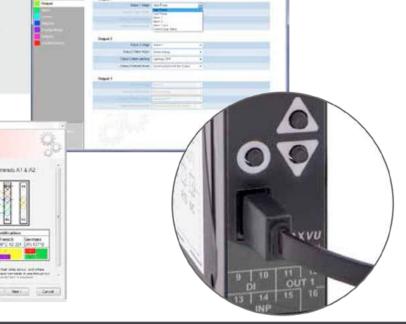

#### PC Configuration software

Alternatively, fast configuration of instruments can be achieved with the MAXVU software via the controller's front access configuration port

- · Logical menu driven interface
- · Tables with drop down menus
- · Graphical setup wizard with informative help panel
- · Save configuration files
- · Print report of controller settings