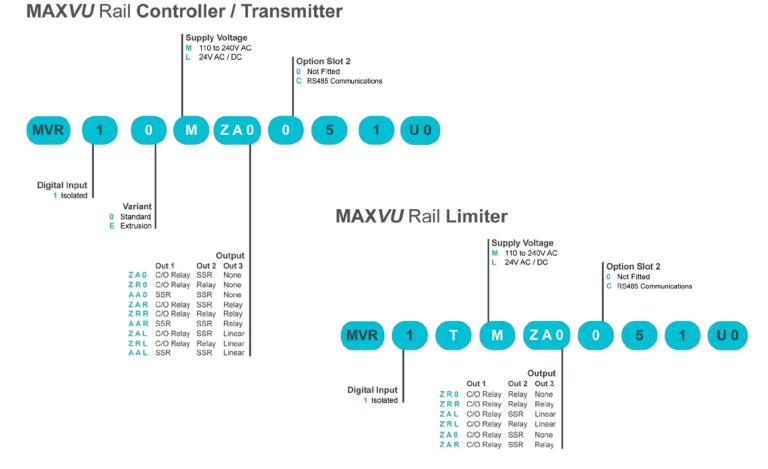

to configure in bright sunlight or a dark control panel.

#### Short set up menu

MAXVU Rail has been specially designed for ease-of-use through a quick setup menu accessed from the front keypad.

- · Includes the most common parameter settings
- Prioritised parameter options, default is the most common option with second most common next on the list
- · Other parameters still available through the full menu

#### PC Configuration software

Alternatively, fast configuration of instruments can be achieved with the MAXVU software via the controller's front access configuration port

- · Logical menu driven interface
- · Tables with drop down menus
- · Graphical setup wizard with informative help panel
- · Save configuration files
- · Print report of controller settings



22.5mm













# Flexible for Use in a Range of Applications

MAX*VU* Rail provides an affordable solution for applications needing essential temperature control.









# **Contact Us**





Email: enquiries@west-cs.com
Website: www.west-cs.co.uk

Г



**Telephone:** +44 (0)1273 606271 **Fax:** +44 (0)1273 609990

Address: The Bri

The Hyde Business Park Brighton, East Sussex BN2 4JU

United Kingdom

BR-MVR-1-UK-1705