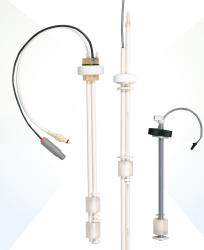

# Configurable, reliable, single unit level switch to remove or add fluid and sense liquid level.

LS-350: Provides fluid sensing and handling with a single vessel opening

#### **Custom configurable**

Units can be custom configured to fit the container of your choice with the right range of mountings, fluid and electrical connectors, materials, and lengths.

### LS-350 Options

- Reed Switch Options:
  - 20 or 50 VA switch available
  - Optional 10 VA switch available for low current (PLC, TTL) loads
- **Electrical Connections:** 
  - Numerous commercial connectors in stock or available upon request
  - Custom cable lengths / wire harness available upon request
- Mounting Type:
  - Press fit flange
  - Cubitainer® style flange
  - Custom mountings available upon request