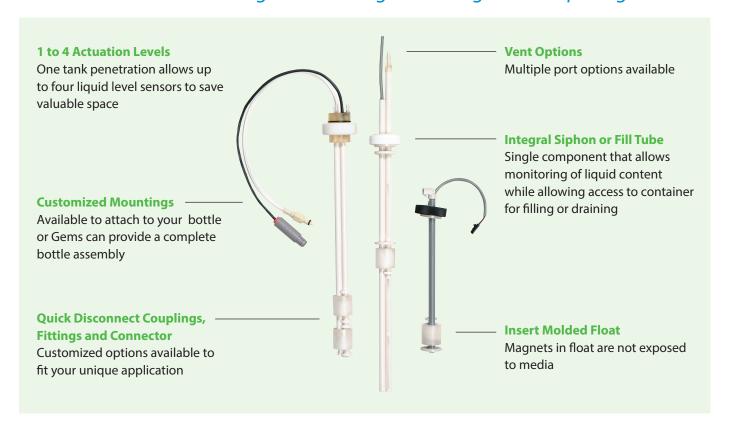

# Configurable, reliable, single unit level switch to remove or add fluid and sense liquid level.

LS-350: Provides fluid sensing and handling with a single vessel opening

#### **Custom configurable**

Units can be custom configured to fit the container of your choice with the right range of mountings, fluid and electrical connectors, materials, and lengths.

### LS-350 Options

- Reed Switch Options:
  - 20 or 50 VA switch available
  - Optional 10 VA switch available for low current (PLC, TTL) loads
- **Electrical Connections:** 
  - Numerous commercial connectors in stock or available upon request
  - Custom cable lengths / wire harness available upon request
- Mounting Type:
  - Press fit flange
  - Cubitainer® style flange
  - Custom mountings available upon request