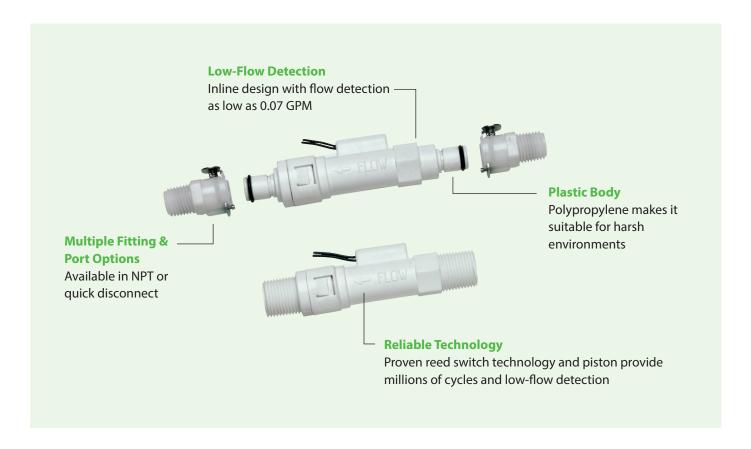

# FS-380P: Industrial strength low-flow switch stands up to clogging & harsh environments.

### Durable and economical polypropylene

The FS-380P's primary construction material is polypropylene making it lightweight and low cost. It is tolerant of harsh environments and can also withstand wash-downs, flushing and harsh chemicals.

#### Low-flow detection

The FS-380P is a low-flow indicator. Multiple set points are available with the lowest being 0.07 GPM.

#### Flexible mounting

The FS-380P utilizes a small, strong spring that is not affected by the mounting position of the flow switch and will perform at any orientation.

#### Proven reed switch technology

For over 60 years, Gems has utilized reed switch technology extensively in our product line, resulting in millions of successful cycles.

# **FS-380P Competitive Advantages**

- **Multiple Mounting Options** The FS-380P will perform at any orientation and has multiple available mounting types
- Clog Resistant The FS-380P's lower pressure drop reduces risk of clogging
- **Compact, Inline Design** FS-380P inline design is more tolerant of particulate and less susceptible to sticking than alternate designs
- NSF Approved Materials Constructed with NSF approved materials
- Certifications RoHS, UL and CE certified

## **FS-380P Options**

- **Actuation Condition:** 
  - Fixed
- Flow Rate Settings:
  - 0.07 GPM to 2.00 GPM
- Mounting Types:
  - NPT
  - Push to connect options include European, O.D., Barb and multiple ports