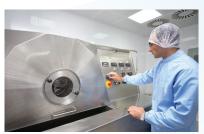

d can also withstand wash-downs, flushing and harsh chemicals.

#### Low-flow detection

The FS-380P is a low-flow indicator. Multiple set points are available with the lowest being 0.07 GPM.

#### Flexible mounting

The FS-380P utilizes a small, strong spring that is not affected by the mounting position of the flow switch and will perform at any orientation.

#### Proven reed switch technology

For over 60 years, Gems has utilized reed switch technology extensively in our product line, resulting in millions of successful cycles.

# Ready to Serve Your Most Critical Applications



HVAC
Fluid detection to protect against critical failures.





Semiconductor
Reliable coolant monitoring to minimize system down time.



Surgical & Cosmetic Lasers
Monitors coolant to ensure
patient safety.



Sterilization

Can withstand harsh environments, wash-downs and flushing.

# **FS-380P Competitive Advantages**

- **Multiple Mounting Options** The FS-380P will perform at any orientation and has multiple available mounting types
- Clog Resistant The FS-380P's lower pressure drop reduces risk of clogging
- **Compact, Inline Design** FS-380P inline design is more tolerant of particulate and less susceptible to sticking than alternate designs
- NSF Approved Materials Constructed with NSF approved materials
- Certifications RoHS, UL and CE certified

## **FS-380P Options**

- **Actuation Condition:** 
  - Fixed
- Flow Rate Settings:
  - 0.07 GPM to 2.00 GPM
- Mounting Types:
  - NPT
  - Push to connect options include European, O.D., Barb and multiple ports

Visit GemsSensors.com to view o