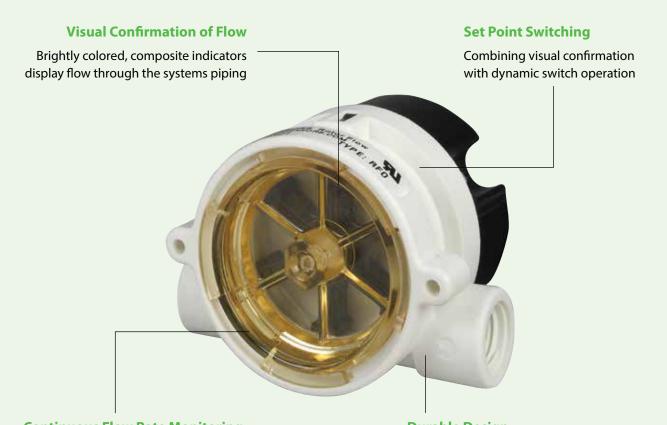

# Rotorflow: Providing bright visual indication and electrical output

#### **Continuous Flow Rate Monitoring**

Pulsed DC output versions provide indication relative to flow rate

#### **Durable Design**

Employs an unibody construction with inert ceramic shaft and compatible O-rings

#### **Multiple Output Options**

The RotorFlow can come with basic visual indication or combined with continuous electrical output or discrete switching.