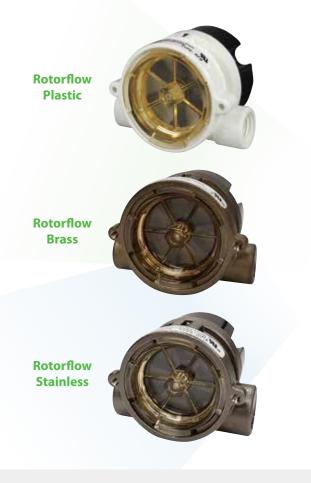

#### **Compact Sensors That Offer High Durability**

Multiple material options offer broad chemical, temperature and pressure capabilities.

## **RF-2500 Competitive Advantages**

- Compact Design Rotorflow sensors provide maximum flexibility for equipment designers
- Broad Media Compatibility Polypropylene, Brass & 316 Stainless Steel bodies with polysulfone lenses offering wide application fits
- Multiple Output Options Choose from basic visual indication, or combine with continuous output or discrete switching
- Wide Range of Port Sizes Port sizes from 0.25" to 1.0" NPT

## **V** Body Material Options:

- Polypropylene
- Brass
- 316 Stainless Steel
- V Model: 0.25" thru 1.0" NPT

FS-200

FS-380

FT-210

**Global Corporate Headquarters** Toll-Free: +1-855-877-9666 Outside the US: +1-860-747-3000 www.gemssensors.com